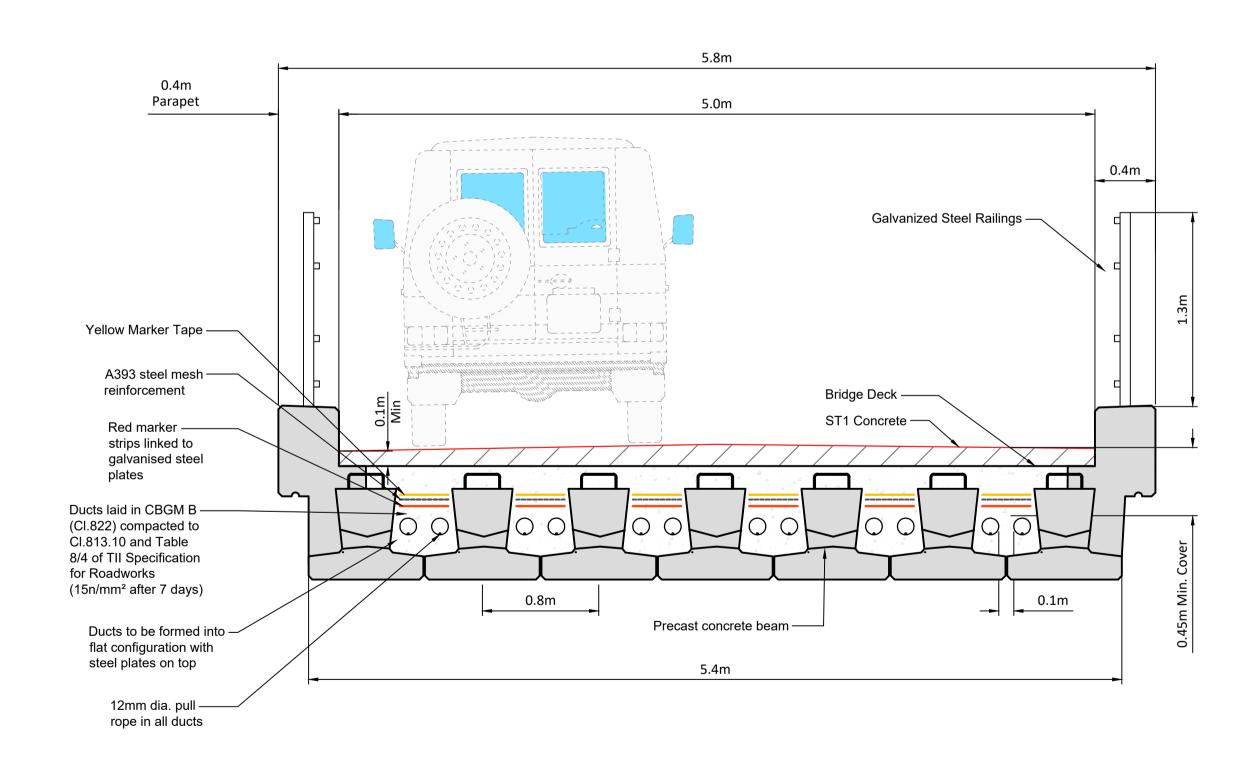

## **SECTION A-A**

**SECTION B-B Scale 1:25** 

If Applicable: Ordnance Survey Ireland Licence No. CYAL50221678 © Ordnance Survey Ireland and Government of Ireland

Rev. Description ISSUE FOR PLANNING

|  | Арр Ву | Date     | PROJECT |
|--|--------|----------|---------|
|  | RM     | 10.10.23 |         |
|  |        |          |         |
|  |        |          |         |
|  |        |          | SHEET   |
|  |        |          |         |
|  |        |          |         |