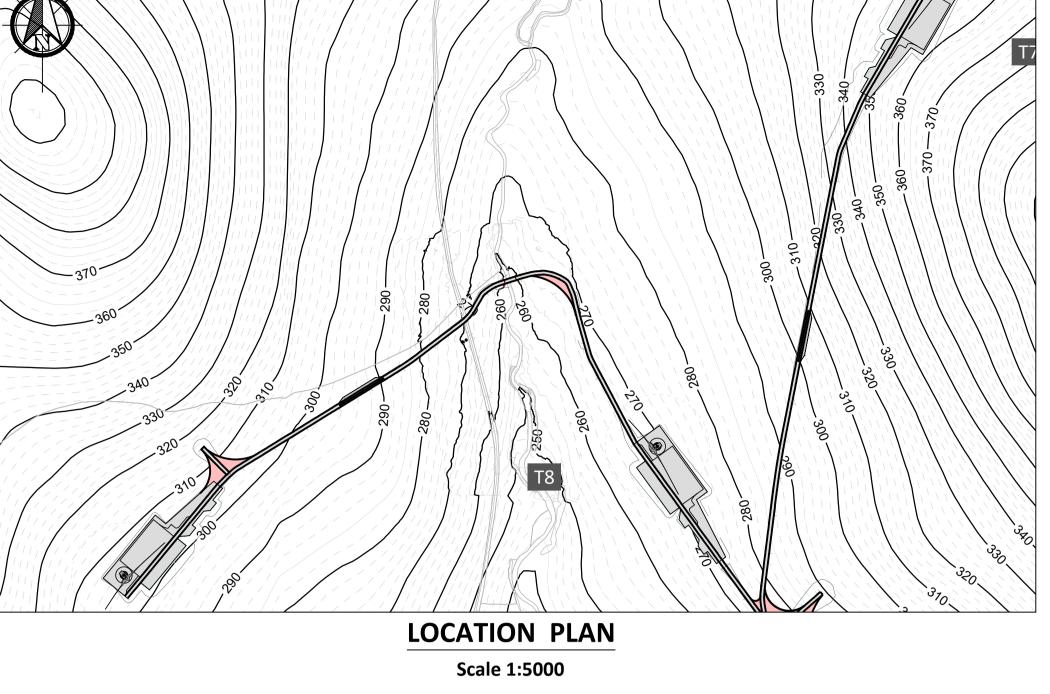

**Proposed Bridge** Deck Proposed Wind Farm Access Track mooi 009 8 Proposed Bridge Foundation Proposed Bridge Foundation

**BRIDGE PLAN** 

Scale 1:125

O:\ACAD\2020\P2360\P2360-0300-0018

**COUMNAGAPPUL WINDFARM EIAR EMPOWER** Project number P2360 Scale (@ A1-) As Shown Date 10.10.23 **PROPOSED WATERCOURSE CROSSING -**Drawn by **Drawing Number BRIDGE LAYOUT** P2360-0300-0018 Α Checked by