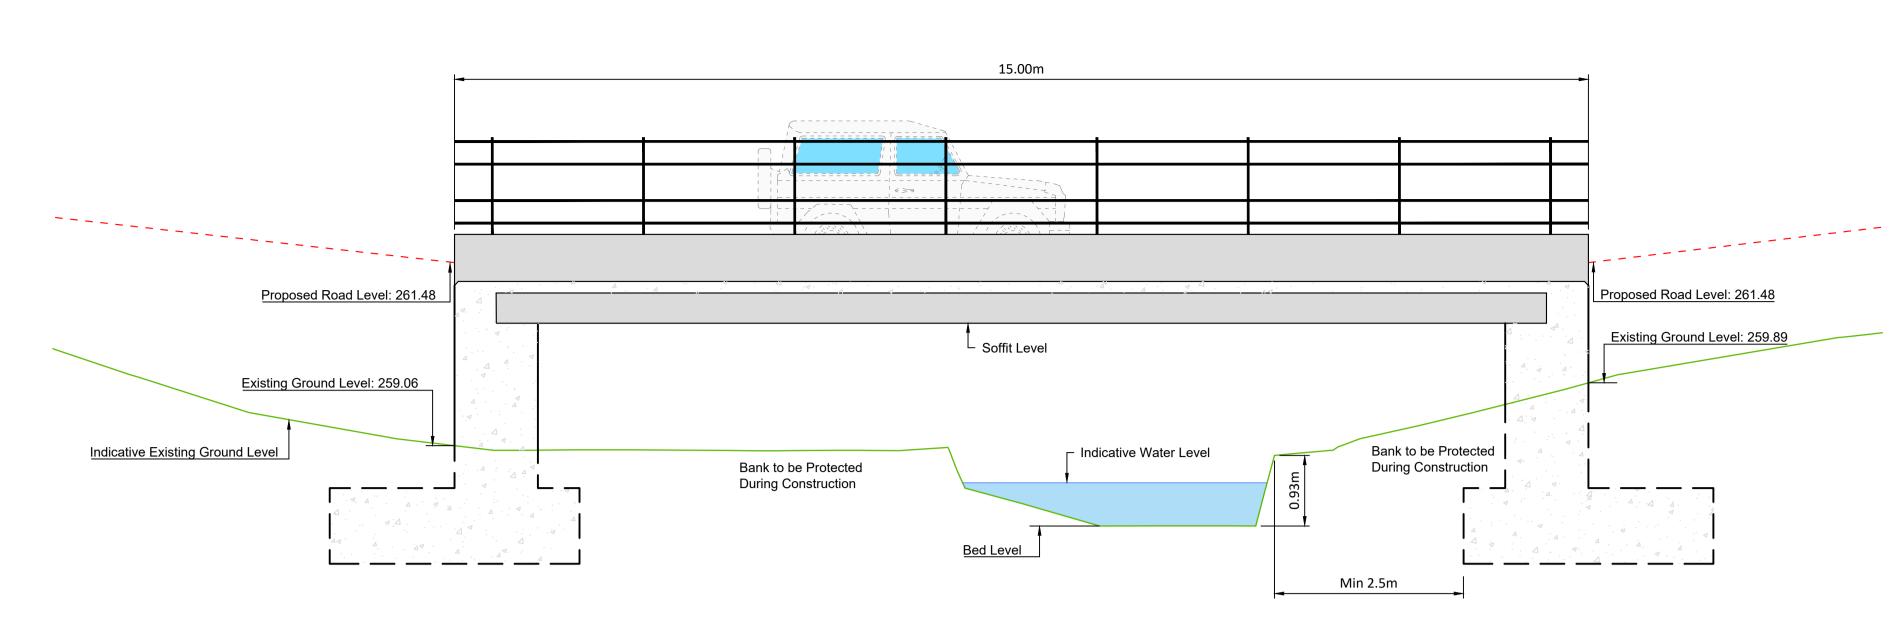

**Proposed Bridge** Deck Proposed Wind Farm Access Track mooi 009 8 Proposed Bridge Foundation Proposed Bridge Foundation

**BRIDGE PLAN** 

Scale 1:125

O:\ACAD\2020\P2360\P2360-0300-0018

**COUMNAGAPPUL WINDFARM EIAR EMPOWER** Project number P2360 Scale (@ A1-) As Shown Date 10.10.23 **PROPOSED WATERCOURSE CROSSING -**Drawn by **Drawing Number BRIDGE LAYOUT** P2360-0300-0018 Α Checked by